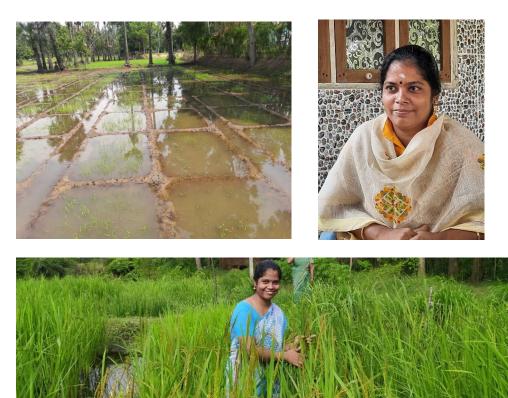

# Conserving Traditional Paddy Varieties - A Passionate Effort by Ms. Sivaranjini of Nagapattinam District, Tamil Nadu

The conservation of traditional varieties is very much essential to maintain diversity and protect nature from calamities. Various institutions across the globe maintain seed banks to conserve the germplasms from extinction. Farmers also try to conserve their preferred varieties and land races in their own ways. One such conservator is Ms. Sivaranjini of Arivar Seeds Centre, Kuravapuram, Vedaranyam, Nagapattinam. She has collected more than 1250 varieties and is conserving in-situ in the field. The seeds are collected through the community of seed collectors and conservators across India without money involvement but through pure passion for conservation. Minimum quantity of seeds are exchanged free of cost like the barter system of the olden days. Her expertise in identifying the origin of the varieties by the physical appearance of the plant is highly commendable. Ms. Sivaranjini received the Chief Minister's State Youth Award 2022 for this huge effort in conservation and spreading of traditional paddy varieties.

The farmers are traditional rice growers and their expertise in this field is not challenged. A lot of individual farmers collect and conserve paddy varieties for their farm purpose. One such farmer in Nagapattinam district of Tamil Nadu has gone beyond to the extent of collecting more than 1250 land races; Ms. Sivaranjini and Mr. Saravanakumar of Arivar Seeds Centre, Kuravapuram, Vedaranyam, Nagapattinam. The couple having an engineering and siddha degree respectively, started the effort of collecting and conserving paddy varieties in field from the year 2014 out of interest to conserve the traditional varieties of the Delta region, further extending it to traditional varieties of nearby states like Andhra Pradesh, Kerala, Karnataka, Orissa and even varieties from the North East. Currently, the duo has collected seeds of more than 1250 varieties from across the country. The seeds are collected through the community of seed collectors and conservators across India without money involvement but through pure passion for conservation. Minimum quantity of seeds are exchanged free of cost like the barter system of the olden days. A few of the varieties conserved are listed below.

# **INSITU CONSERVATION METHOD**

The in-field conservation and multiplication of seeds is the herculean task faced by conservators. Seeds in hand and seeds obtained from others are stored in numbered cloth bags serially arranged and noted in a record. The seeds are stored as panicles wherever possible to avoid admixtures. The seeds are sown in October by the onset of Nort East monsoon. Additional irrigation is done by water from borewells stored in farm ponds. The conserved seeds are sown in plots of 3 X 3 feet plots along with farmyard manure. Panchagavya and Daincha are other inputs used frequently. Neem Seed kernel extract is used for pest and disease management. Harvest, drying and packing are done separately and labelled.